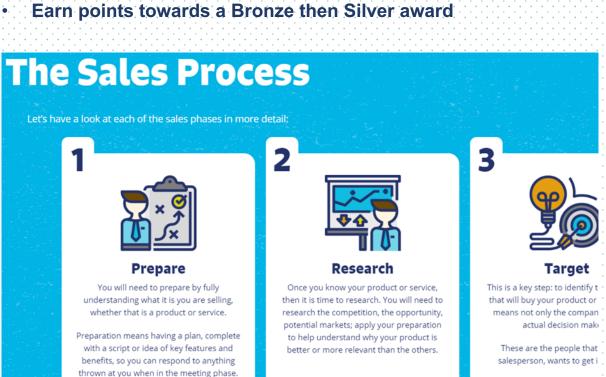

idea.org.uk







SILVER

BRONZE

## How does iDEA badges work?

- Choose a badge (over 50 to choose from)
- Half an hour, maybe shorter. ~ 15 learning hours
- A bit of learning and reading then a simple quiz





## iDEA has five categories of badges for you to complete



**CITIZEN BADGES** 

Modules include: Teamwork, cybersecurity and "What is

the cloud?"



**WORKER BADGES** 

Random Coding, Digital Research and User Interfaces



**MAKER BADGES** 

Graphic Design, Animation and building websites



**ENTREPRENEUR BADGES** 

Money Management, The art of selling and problem solving



GAMER BADGES
Game Design and a Python Quiz





































CITIZEN





























WORKER





















































## Who is it for?

Everybody – we challenge everyone to register and have a

go – students / teachers / parents / siblings





Links will be sent out by the end of the week with codes

and joining instructions and we ask each tutor to