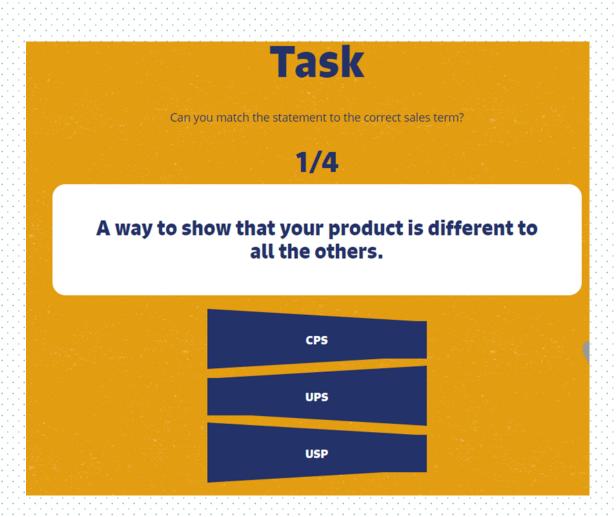

idea.org.uk







SILVER

BRONZE

## How does iDEA badges work?

- Choose a badge (over 50 to choose from)
- Half an hour, maybe shorter. ~ 15 learning hours
- A bit of learning and reading then a simple quiz





## iDEA has five categories of badges for you to complete



**CITIZEN BADGES** 

Modules include: Teamwork, cybersecurity and "What is

the cloud?"



**WORKER BADGES** 

Random Coding, Digital Research and User Interfaces



**MAKER BADGES** 

Graphic Design, Animation and building websites



**ENTREPRENEUR BADGES** 

Money Management, The art of selling and problem solving



GAMER BADGES
Game Design and a Python Quiz





































CITIZEN





























WORKER





















































## Who is it for?

Everybody – we challenge everyone to register and have a

go – students / teachers / parents / siblings





Links will be sent out by the end of the week with codes

and joining instructions and we ask each tutor to ar